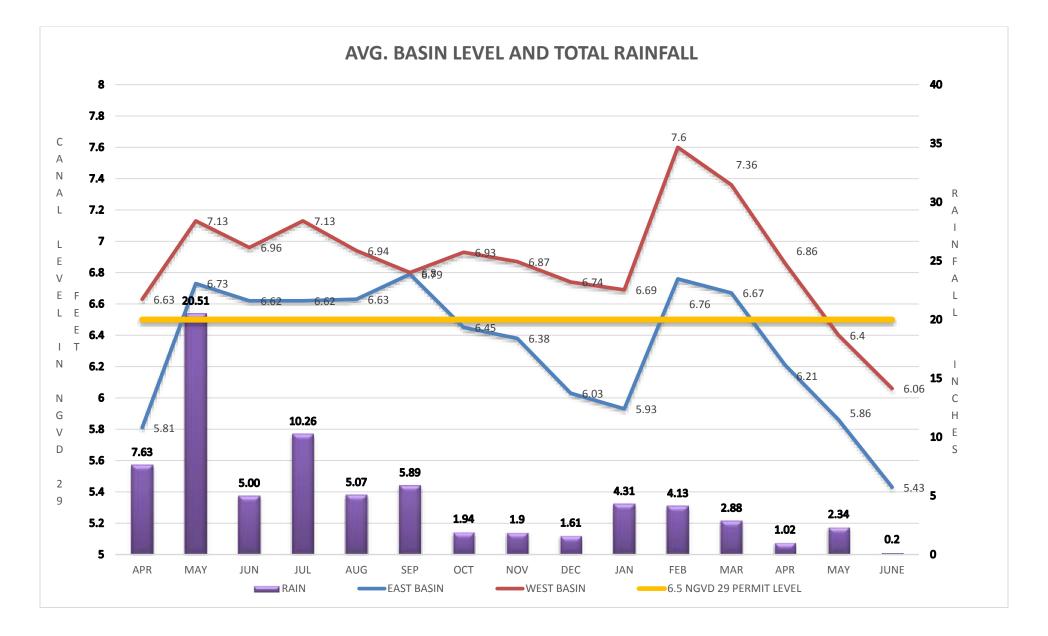

the east basin and 6.06 NGVD 29 in the west basin as of this report. Total rainfall recorded for May was 2.34 inches.
  Rainfall recorded for June is .20 inches at the time of this report
  Rainfall recorded to date for the year is 14.88 inches at the time of this report
- Field spray activities are on-going as scheduled, no out of the ordinary issues to report. Lake Coral Springs was sprayed for filamentous algae and eelgrass on June 4.
   Crews are removing saplings and small trees from the edge of canal banks and right of ways when adverse weather prevents spray applications.
- Mowing of assigned areas is on schedule, pictures are captured during each activity
- Identifying all fence/structure encroachments to verify if District agreements are in place is ongoing.

#### Agenda Page 62



### Iguana Management: May 2018 through May 2019





Coral Springs Improvement District 10800 N.W. 11TH Manor Coral Springs, Fl. 88071

#### Water Distribution and Wastewater Collection

Department Report

6-17-19 board Meeting

Prepared by: Curtis Dwiggins

- There were 8 reported service breaks in the month of May.
- Trio Development Corp has completed lift station 5 and is back on line.
- As a part of the Agenda Package, Please consider approving the proposal from Trio Development Corporation for additional work for the rehab of lift Station 14. This additional work was noted being necessary after further inspection of the site
- Garber has taken delivery of the GMC Sierra 2500 ½ ton truck. there is about 30 days for the fitment of the utility body
- LMK Pie Renewal has 4 more latera