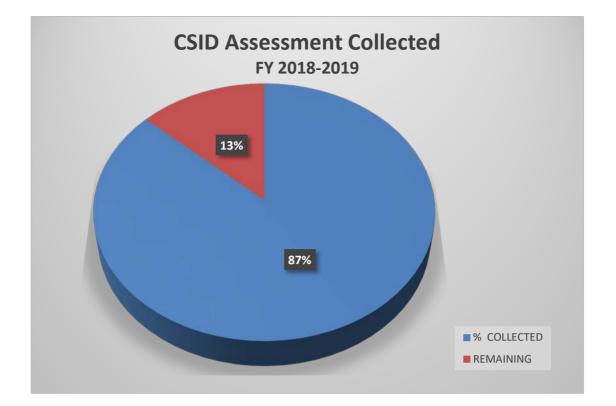

| BUDGET      | % COLLECTED | REMAINING |
|-------------|-------------|-----------|
| 100%        | 87%         | 13%       |
| \$3,849,956 | \$3,339,088 | \$510,868 |

| DATE       | ASSESSMENTS COLLECTED<br>(Net of all Commissions & Fees) |
|------------|----------------------------------------------------------|
| 10/31/2018 | \$ 0                                                     |
| 11/30/2018 | 497,219                                                  |
| 12/31/2018 | 2,544,812                                                |
| 1/31/2019  | 68,351                                                   |
| 2/28/2019  | 70,415                                                   |
| 3/31/2019  | 43,334                                                   |
| 4/30/2019  | 88,743                                                   |
| 5/31/2019  | 26,214                                                   |
| TOTALS     | \$3,339,088                                              |