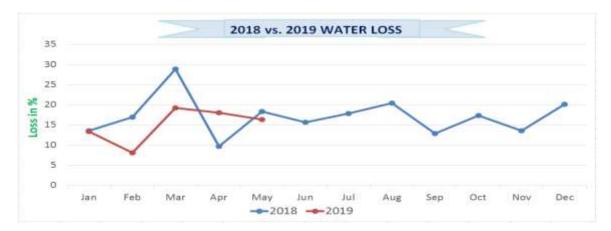

ved in November. Underway
- Feed motor bearing replacement WA 161 approved in April. Underway
- 4 million gallon storage tank repairs- WA 158 approved in March. Underway
- Well 8 rehabilitation- WA 156 approved in December. Amendment approved in February. Underway
- Relocation of post treatment injection points- Avoided
- Mitigation of draining issues near HSP building- WA to be presented in July
- Replacement of well 3's electrical panel including a VFD- WA to be presented in July

### Water Loss

The graph below compares the water loss % in 2018 vs 2019. So far this year we are at an average of 13.9% loss and the goal is to be below 10% by the end of December. At the end of May last year we were at an average of 16.34% so we are still on track to be in much better shape than last year.



#### **Wastewater Plant Operations**

Monthly Influent average Flow for May was 3.62 MGD. Monthly Concentrate average flow was 0.75MGD.

Corrective and preventive maintenance in all plants.

Working on Budget

#### **Ongoing Projects**

- 1) The floor on D Plant was poured 5/30/2019. They are still working on repairing and replacing the diffusers.
- 2) The tie in of new MW #4 to the discharge lines to the chlorine contact chamber was completed 5/30/2019. Old MW #1's discharge lines to CCC were disconnected and isolated and are awaiting to be abandoned.



### **Coral Springs Improvement District**

Drainage Report June 17, 2019

Board of Supervisors Meeting

- Current canal levels averages are 5.43 NGVD 29 in the east basin and 6.06 NGVD 29 in the west basin as of this report. Total rain